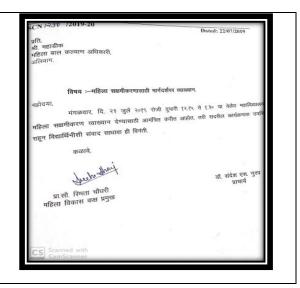

#### Lecture and demonstration on self-defense-\_23/07/2017

Self-protection training program: -.

Resource person: -Mr. Dnanjay Jagtap , Black Belt Holder, international Kar ate player