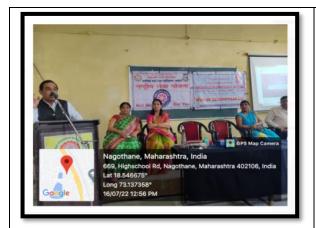

9 situations. e – Certificates were provided to all participants after filling feedback forms. Feedback link was shared in chat box during webinar. Linl for joining was be provided separately on this what's app group. Nearly 60 girls were benefited. Some pictures of above program are















#### 2021-22

An informative lecture on topic- Women's health

K.E.SA.P. Science College, Women Development cell organized informative lecture on topic-Women's health on Saturday  $16^{\rm th}$ July 2022. Resource person was Dr. Heeba Dafedar , medical officer , Primary health center , Nagothane. Nearly 60 girl students were benefited from this lecture.

#### News was reported in various news papers --आनंदीबाईप्रधानमहाविद्यालयातमहिलांचेआरोग्यविषयावरचर्चासत्रसंपन्न http://salamraigad.com/?p=809

















Pictures of an informative lecture on topic- Women's health program



| "गहाविद्यातरीन विद्यार्थिनीसाठी एक   | दिवसीय आरोग्य विषयक भाषण"                                                                                                                               |  |  |
|--------------------------------------|---------------------------------------------------------------------------------------------------------------------------------------------------------|--|--|
| कार्यक्रम पत्रिका                    |                                                                                                                                                         |  |  |
| १२.१५ ते १२.२०                       | – मान्यवरांचे स्वागत