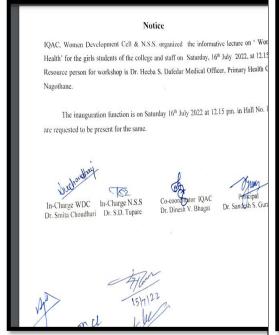

ck forms. Feedback link was shared in chat box during webinar. Linl for joining was be provided separately on this what's app group. Nearly 60 girls were benefited. Some pictures of above program are















#### 2021-22

An informative lecture on topic- Women's health

K.E.SA.P. Science College, Women Development cell organized informative lecture on topic-Women's health on Saturday  $16^{\rm th}$ July 2022. Resource person was Dr. Heeba Dafedar , medical officer , Primary health center , Nagothane. Nearly 60 girl students were benefited from this lecture.

#### News was reported in various news papers --आनंदीबाईप्रधानमहाविद्यालयातमहिलांचेआरोग्यविषयावरचर्चासत्रसंपन्न http://salamraigad.com/?p=809

















Pictures of an informative lecture on topic- Women's health program



| "गहाविद्यातरीन विद्यार्थिनीसाठी एक   | दिवसीय आरोग्य विषयक भाषण"                                                                                                                               |  |  |
|--------------------------------------|---------------------------------------------------------------------------------------------------------------------------------------------------------|--|--|
| कार्यक्रम पत्रिका                    |                                                                                                                                                         |  |  |
| १२.१५ ते १२.२०                       | – मान्यवरांचे स्वागत                                                                                                                                    |