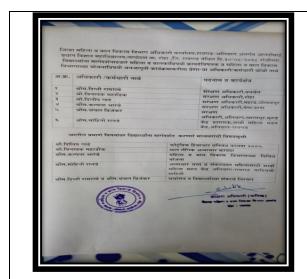

#### Lecture and demonstration on self-defense-\_23/07/2017

Self-protection training program: -.

Resource person: -Mr. Dnanjay Jagtap , Black Belt Holder, international Kar ate player