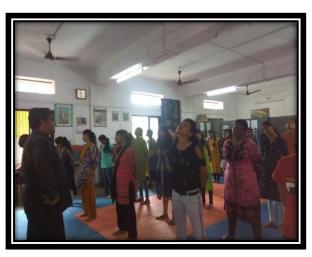

Tal.-Roha, Dist. Raigad, Pin. 402 106

7.1.1 – Measures initiated by the Institution for the promotion of gender equity during last five years.

Activities Promoting Gender equality

#### 2017-18

#### Self-employment skill development program: -

One day workshop on skill development - Purse &Folder decorative articles like flowers, bags, making, self-employment skill development program was arranged by Cell women development Cell& Shri Bag makers, Nagothane on 21/7/2017. Resource person was Mrs. Manali Sahstrebudhdhe from I.P.C.L, small investor and trainer for purse making in Raigad district.





#### Lecture and demonstration on self-defense-\_23/07/2017

Self-protection training program: -.

Resource person: -Mr. Dnanjay Jagtap , Black Belt Holder, international Kar ate player







#### 2018-19

### Gender equality program – Informative program of awareness against Domestic violence

An informative lecture series about information against Domestic violence for girl students in college was arranged by women development cell and Z.P. Mahila BalVikas office, (Alibag Office) on 30/8/2018.













#### Attendance to one day workshop about health & hygiene -

An informative lecture series about information of health & hygine was given for girls on 8/3/2018 at C. D,Deshmukh College, Roha by Zilla Parishadonoccaion of international women's Day .Our College 10 girl students attended it with Prof miss Priyanka Pawar . Miss Aditi Tatkare was chief guest.





#### 2019-20

#### One day Workshop on Health and Hygiene - 6/8/2019

In this workshop Health& hygiene Informatio