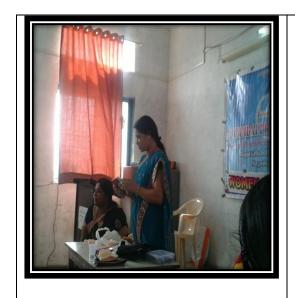

ade

Nagothan Tal. Roha Dist. Raigd

## ति स्थान संस्थाति अस्ति स्थान स्थान

### Konkan Education Society's 'Bapusaheb Deshpande Educational Complex' ANANDIBAI PRADHAN SCIENCE COLLEGE

Nagothane, Tal.-Roha, Dist. Raigad, Pin. 402 106

7.1.1 – Measures initiated by the Institution for the promotion of gender equity during last five years.

Activities Promoting Gender equality

#### 2017-18

#### Self-employment skill development program: -

One day workshop on skill development - Purse &Folder decorative articles like flowers, bags, making, self-employment skill development program was arranged by Cell women development Cell& Shri Bag makers, Nagothane on 21/7/2017. Resource person was Mrs. Manali Sahstrebudhdhe from I.P.C.L, small investor and trainer for purse making in Raigad district.





#### Lecture and demonstration on self-defense-\_23/07/2017

Self-protection training program: -.

Resource person: -Mr. Dnanjay Jagtap , Black Belt Holder, international Kar ate player







#### 2018-19

### Gender equality program – Informative program of awareness against Domestic violence

An informative lecture series about information against Domestic violence for girl students in college was arranged by women development cell and Z.P. Mahila BalVikas office, (Alibag Office) on 30/8/2018.













#### Attendance to one day workshop about health & hygiene -

An informative lecture series about information of health & hygine was given for girls on 8/3/2018 at C. D,Deshmukh College, Roha by Zilla Parishadonoccaion of international women's Day .Our College 10 girl students att