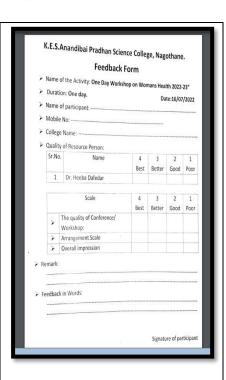

२.३० ते १२.४० — अध्यक्षिय मनोगत   | <ul> <li>- डॉ. संदेश एस. मुख</li> <li>प्राचार्य, की.ए.सो. आनंदीबाई प्रधान</li> <li>विज्ञान महाविद्यालय, नागोठने</li> </ul>                              |  |  |
| 💠 १२.४० ते १.०० — प्रथम सत्राचे माणण | <ul> <li>'श्रियांच्या आरोग्य विषयक गार्गदर्शनपरनाष<br/>वक्त्या — ळी. हिबा चदाम दफेदार<br/>भेटीकल ऑफिसर, प्राथमिक आरोग्य केंद्र,<br/>नागोठणे.</li> </ul> |  |  |
| ♦ १०० ते १०५ — आभार प्रदर्शन         | – कृ. अनुजा वाटवे                                                                                                                                       |  |  |
| ♦ १.०५ ते १.१० — सुत्रसंचालन         | – कु, स्वाती मिश्रा                                                                                                                                     |  |  |



Notices of an informative lecture on topic- Women's health program



PRINCIPAL
K.E.S. A. P. Science College
Nagothane, Dist. Raiged (M.S.)