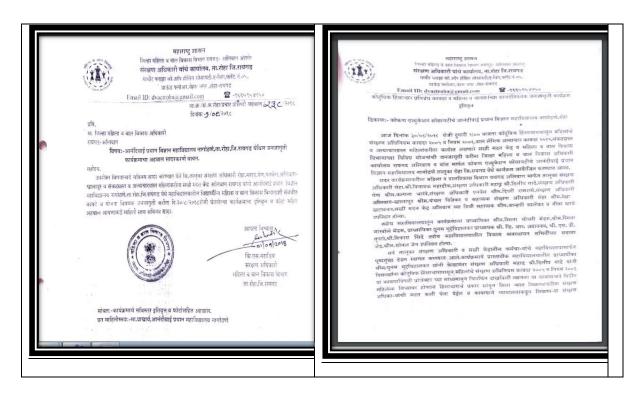

#### Lecture and demonstration on self-defense-\_23/07/2017

Self-protection training program: -.

Resource person: -Mr. Dnanjay Jagtap , Black Belt Holder, international Kar ate player